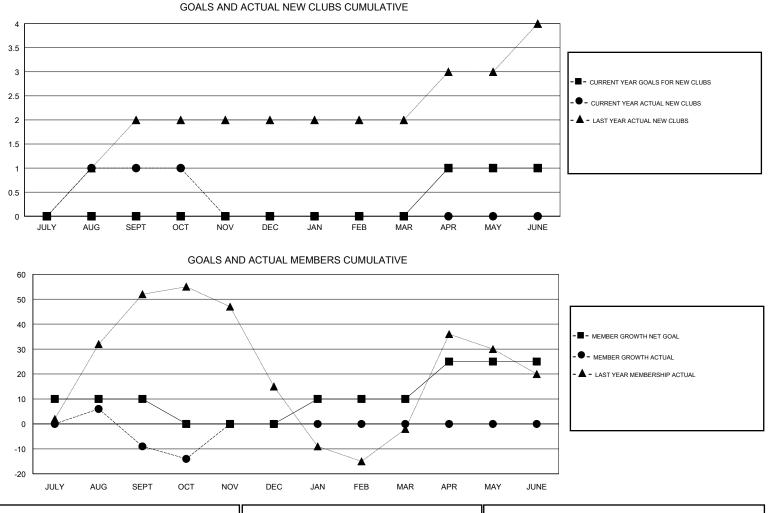

#### GMT CA

| Clubs<br>RESULTS FOR 2018-2019 |   |   |   | Members<br>RESULTS FOR 2018-2019 |     |    |    |  |
|--------------------------------|---|---|---|----------------------------------|-----|----|----|--|
|                                |   |   |   |                                  |     |    |    |  |
| JULY/AUG/SEPT                  | 0 | 1 | 1 | JULY/AUG/SEPT                    | 10  | 80 | 76 |  |
| OCT/NOV/DEC                    | 0 | 0 | 0 | OCT/NOV/DEC                      | -10 | 28 | 26 |  |
| JAN/FEB/MAR                    | 0 | 0 | 0 | JAN/FEB/MAR                      | 10  | 0  | 0  |  |
| APR/MAY/JUNE                   | 1 | 0 | 0 | APR/MAY/JUNE                     | 15  | 0  | 0  |  |